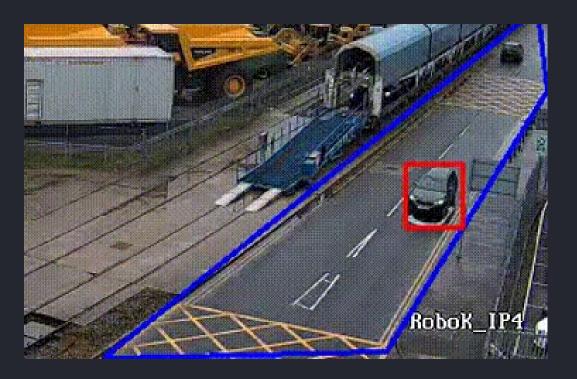

### More safety applications

- Near miss monitoring at quayside & berth
- Anomaly detection
- Unsafe parking & dwelling