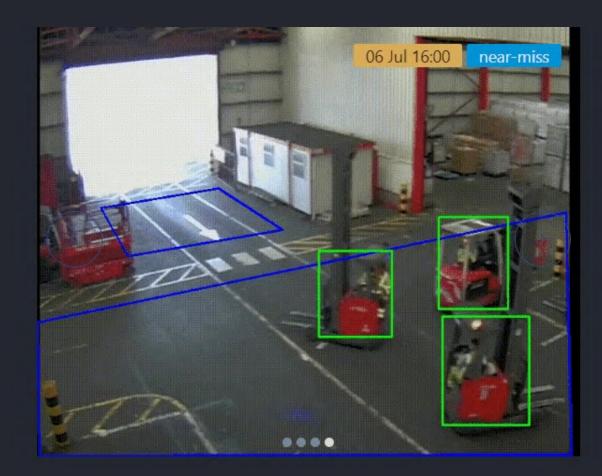

### More safety applications

- Near miss monitoring at quayside & berth
- Anomaly detection
- Unsafe parking & dwelling