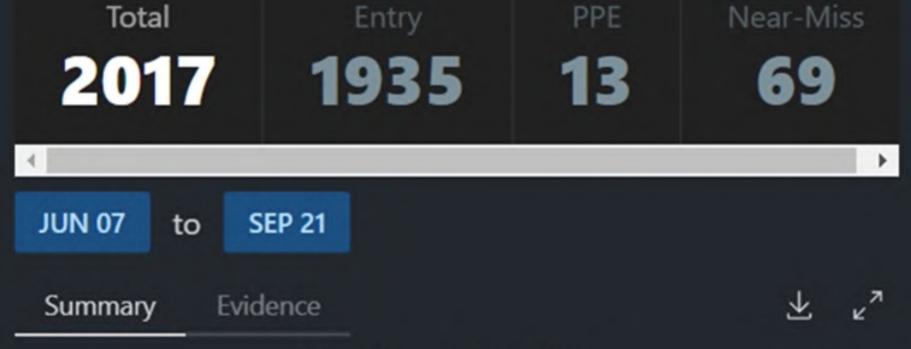

#### The results

- From 100 potential breaches a day to 3 in 3 months
- Data-driven decisions for future operational planning

#### Number of Incidents