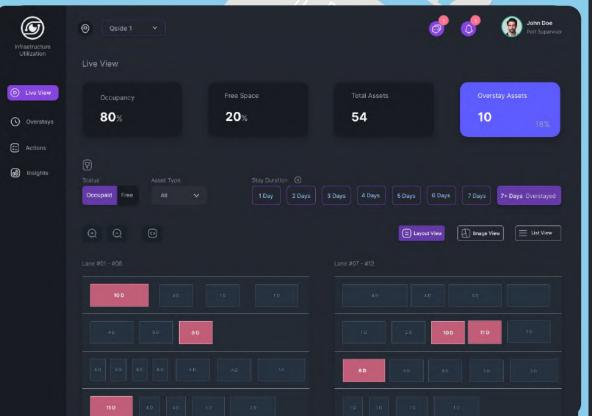

Hat

## Proactive insights delivered in real-time



## Proactive insights delivered in real-time



### Privacy-preserving, scalable Al solutions

- Proprietary efficient computer vision software with robust tracking
- Federated learning for privacy and performance
- Continuously improving with huge amount of sector-specific data



01 Aug 06:00 PPE



\*\*\*\*\*

#### The results

- From 100 potential breaches a day to 3 in 3 months
- Data-driven decisions for future operational planning



#### Number of Incidents





### More safety applications

- Near miss monitoring at quayside & berth
- Anomaly detection
- Unsafe parking & dwelling







### We are empowering safer & more efficient logistics workplaces













#### Insights Platform - React



#### Insights Platform - Plan



# Thankyou



- □ PPE Compliance
- □ Near Miss
- ☐ Unsafe Entry
- □ Dwelling
- □ Theft
- Demographic Analysis