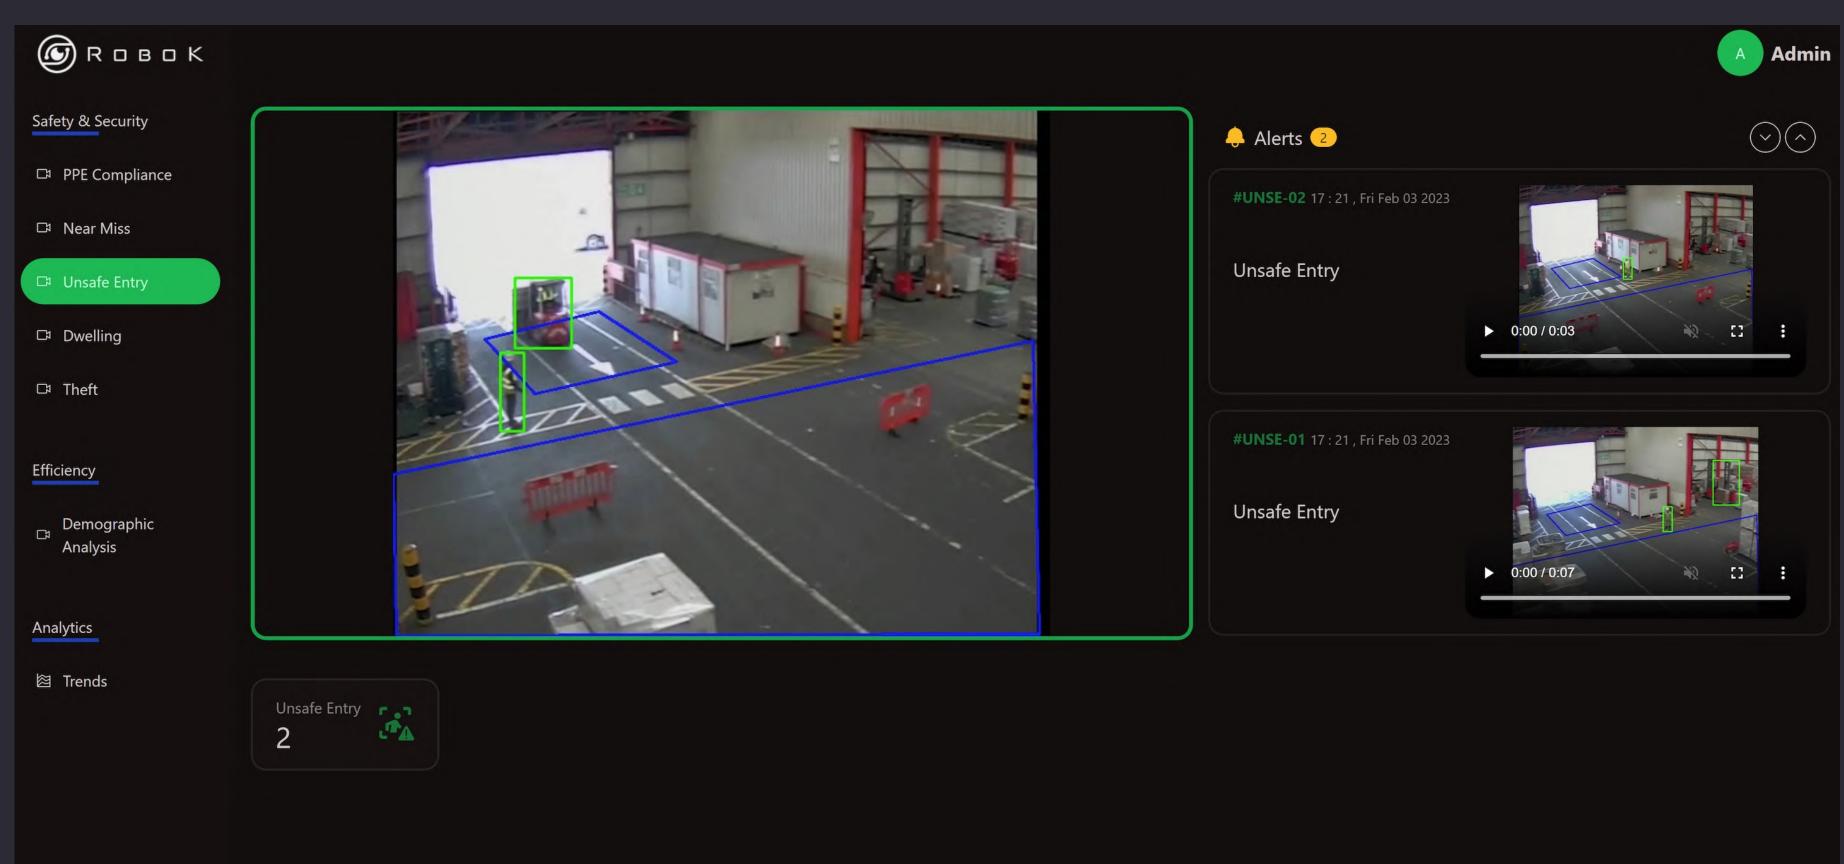

### More safety applications

- Near miss monitoring at quayside & berth
- Anomaly detection
- Unsafe parking & dwelling