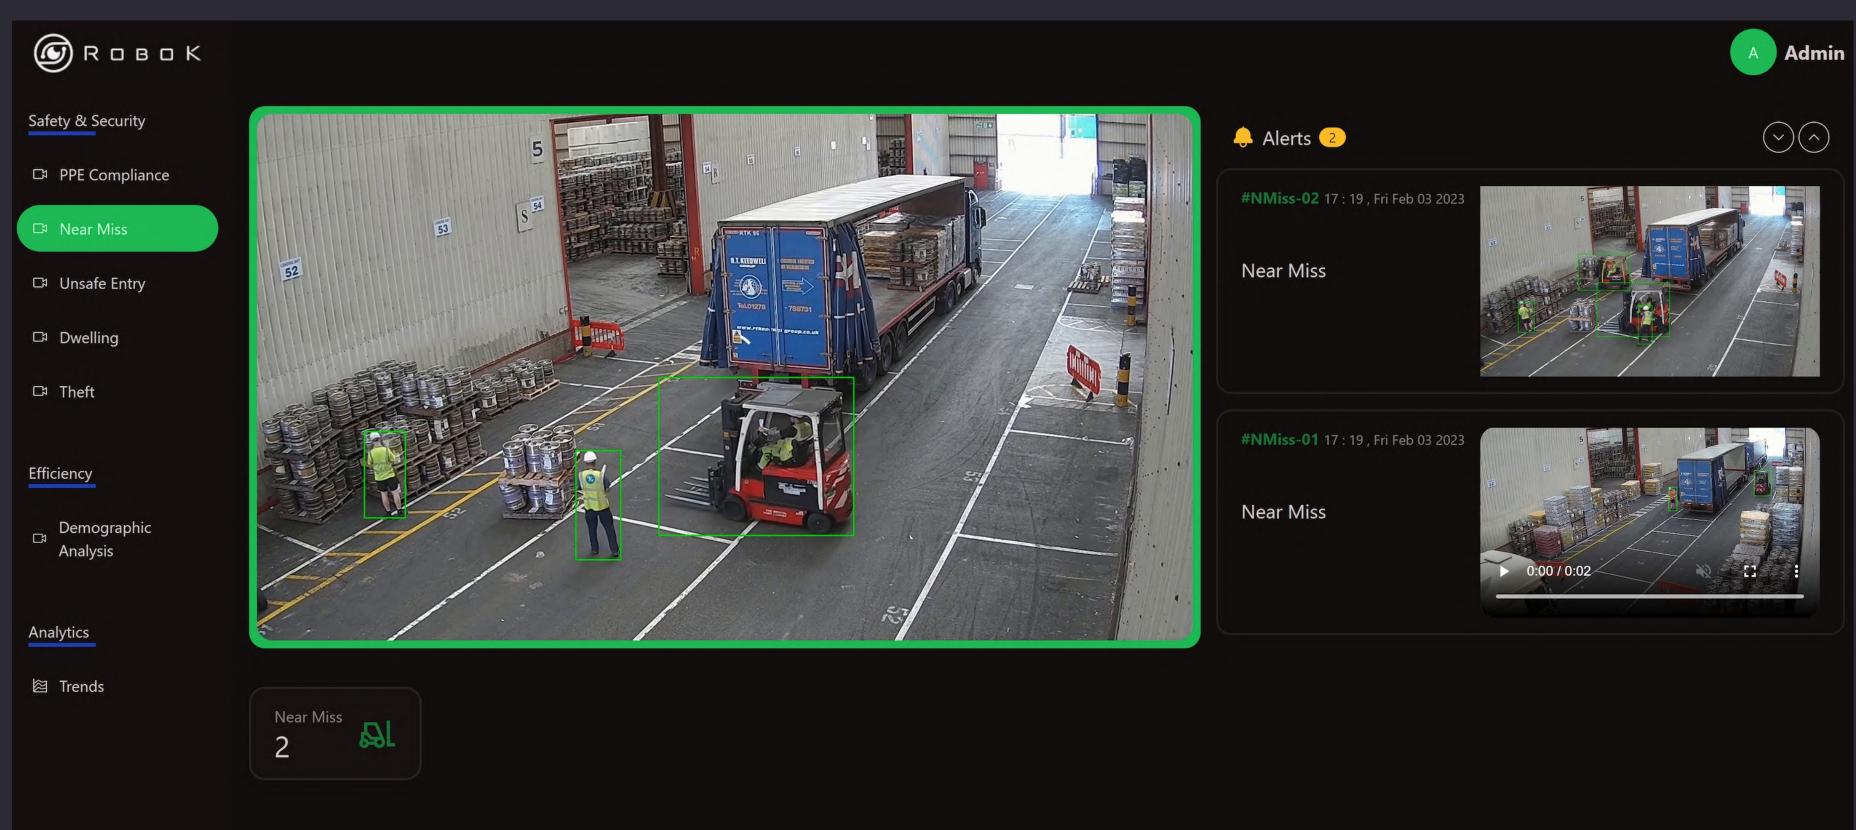

### More safety applications

- Near miss monitoring at quayside & berth
- Anomaly detection
- Unsafe parking & dwelling