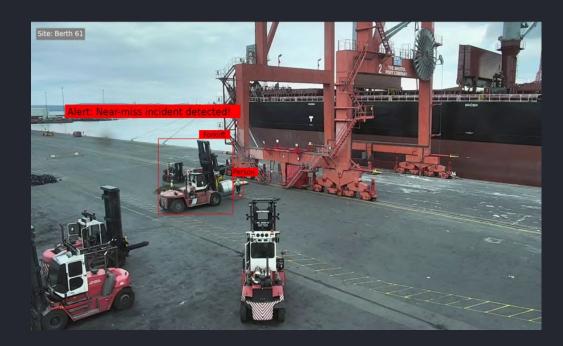

### More safety applications

- Near miss monitoring at quayside & berth
- Anomaly detection
- Unsafe parking & dwelling