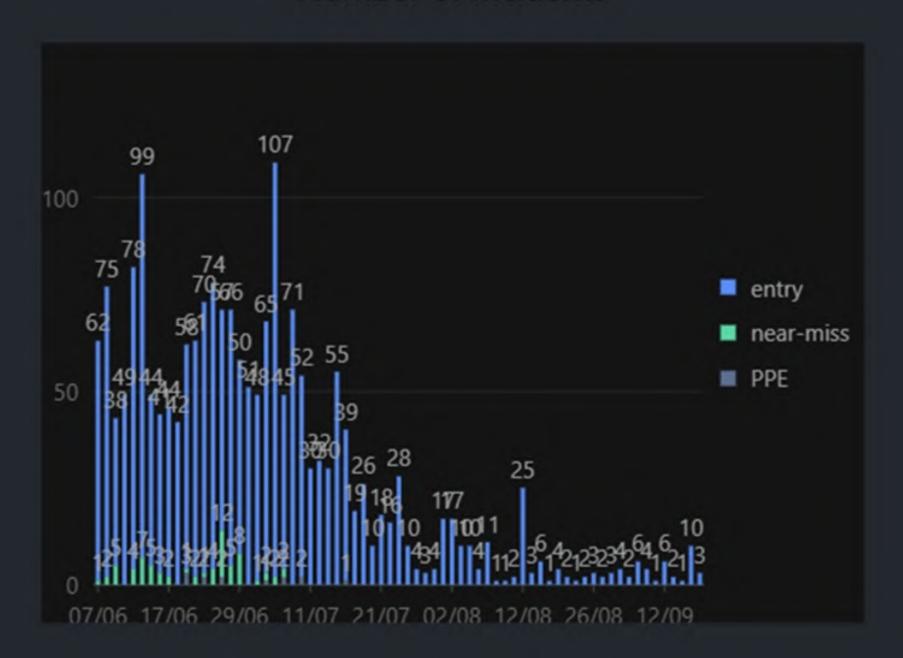

#### The results

- From 100 potential breaches a day to 3 in 3 months
- Data-driven decisions for future operational planning

#### Number of Incidents