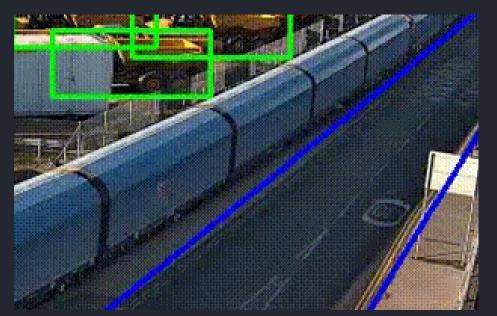

### More safety applications

- Near miss monitoring at quayside & berth
- Anomaly detection
- Unsafe parking & dwelling