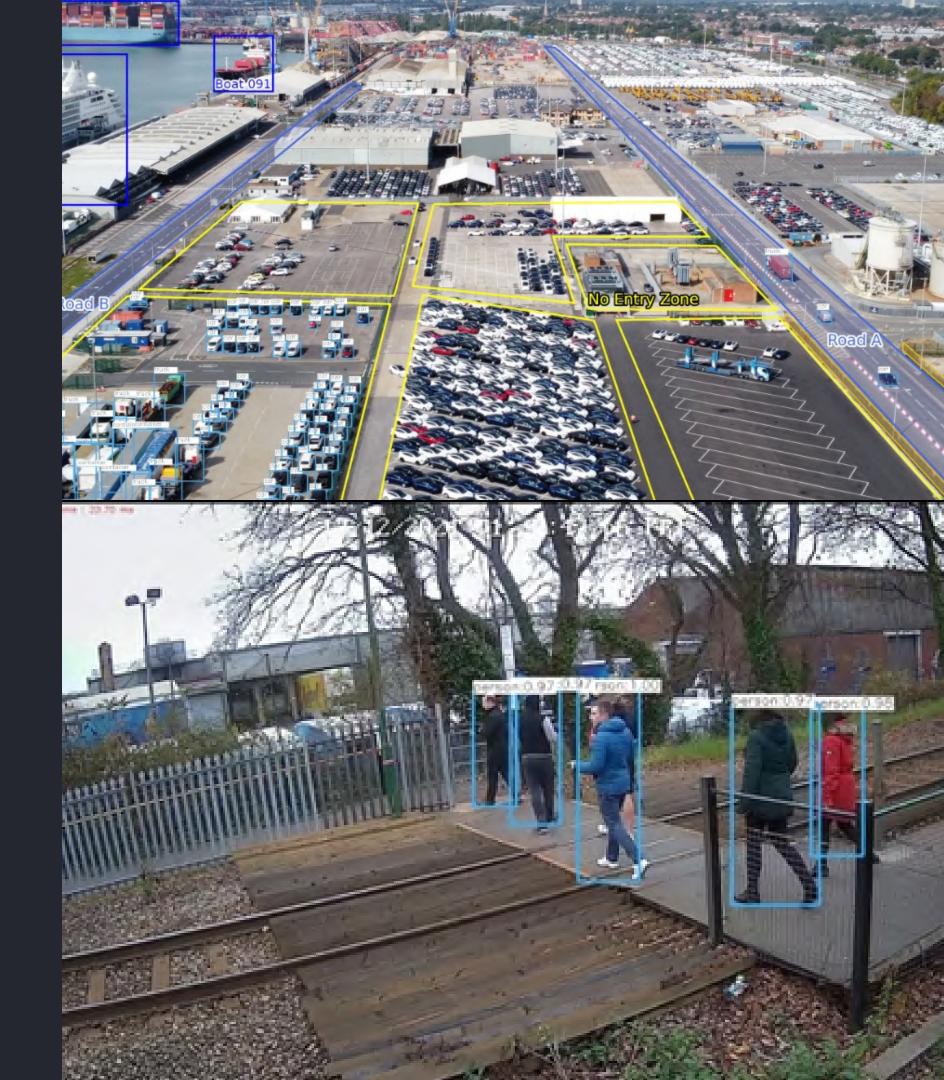

### More safety applications

- Near miss monitoring at quayside & berth
- Anomaly detection
- Unsafe parking & dwelling